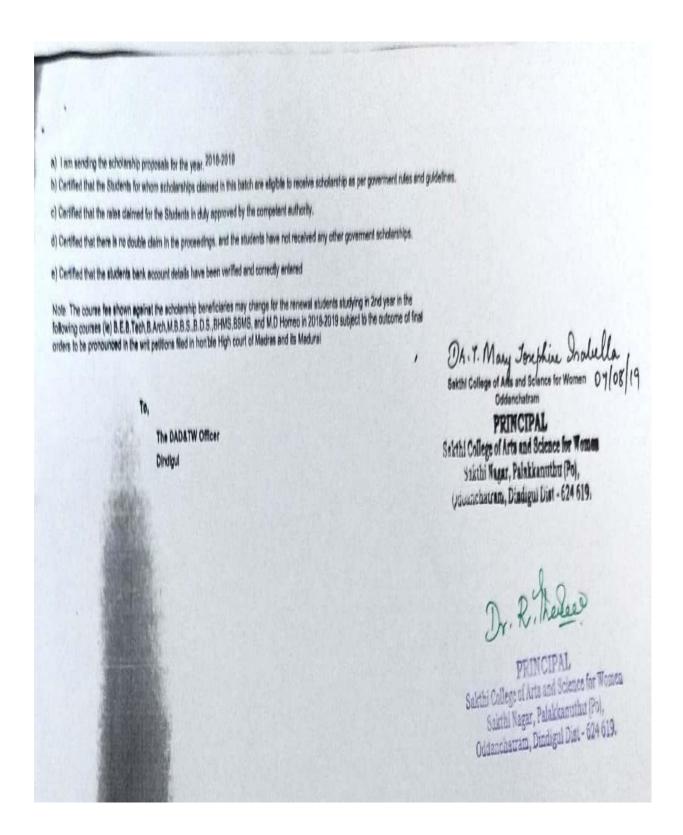

a) I am sending the scholarship proposals for the year, 2018-2019

b) Certified that the Students for whom scholarships claimed in this batch are eligible to receive scholarship as per government rules and guidelines.

c) Certified that the rates claimed for the Students in duly approved by the competent authority,

d) Certified that there is no double claim in the proceedings, and the students have not received any other government scholarships.

e) Certified that the students bank account details have been verified and correctly entered

Note: The course fee shown against the scholarship beneficiaries may change for the renewal students studying in 2nd year in the following courses (ie) B.E.B.Tech,B.Arch,M.B.B.S.,B.D.S.,BHMS,BSMS, and M.D. Homeo in 2018-2019 subject to the outcome of final orders to be pronounced in the writ petitions filed in hon'ble High court of Madras and its Madurai

To.

The DAD&TW Officer Dindigul DA. T. Mary Josephine Inabella, Sakthi College of Arts and Science for Women 08/08/19 Oddanchatram

PRINCIPAL
Sakthi College of Arts and Science for Women
Sakthi Nagar, Palakkanuthu (Po),
Oduancharam, Dindigul Diat - 624 619.